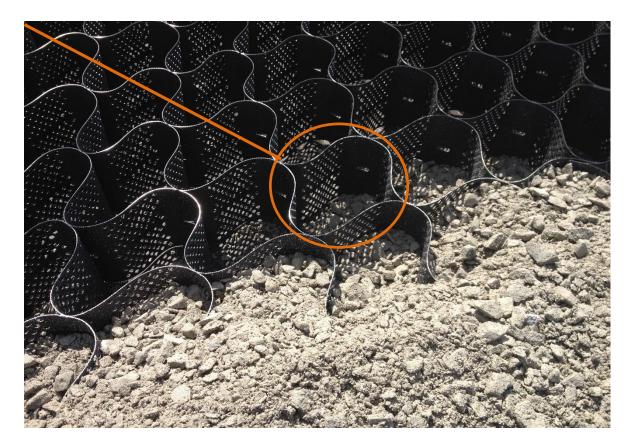

#### **4. I-Slots for Fast Section Connection &** Tendon Threading.

Another Presto original, the oval I-slot allows the use of the ATRA Tendon Clips to transfer loads to tendons and ATRA Keys for faster, stronger geocell connections.

## 5. Flexible "*Bend, Don't Break*" Material Characteristics.

GEOWEB material is made from elastic resin and unlike stiffer and recycled blends delivers higher hoop strengths and passive earth resistance.